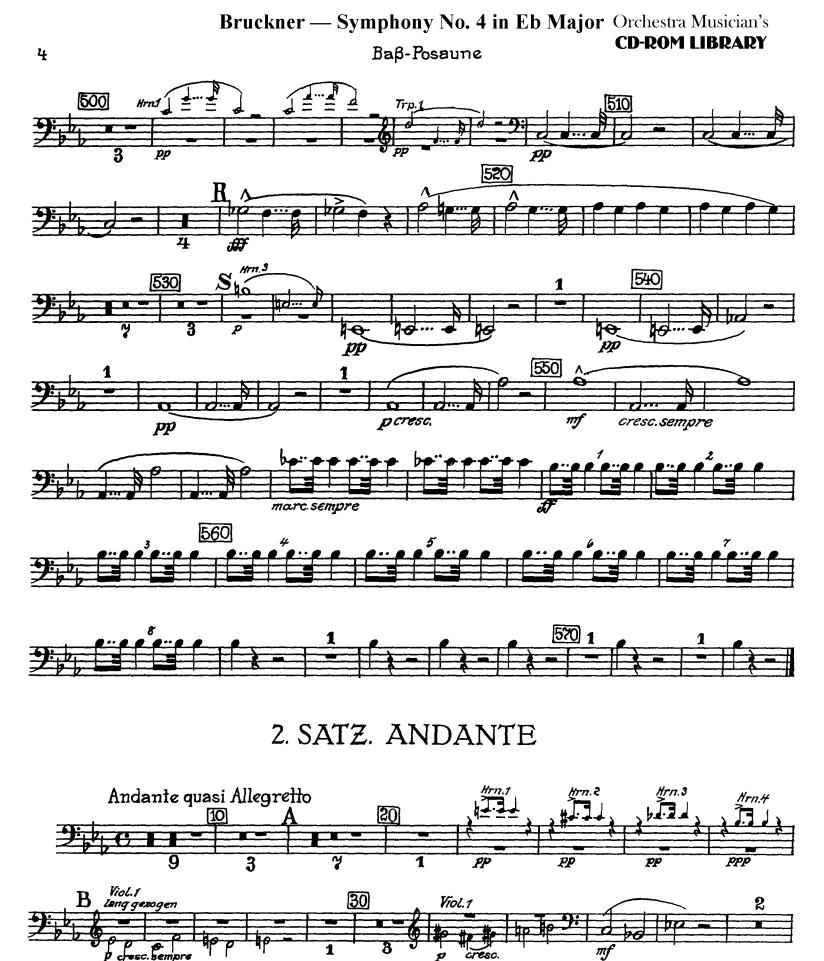

# <u>Baβ-Posaune</u>

#### Orchestra Musician's Bruckner — Symphony No. 4 in Eb Major CD-ROM LIBRARY Baß-Posaune

5

3. SATZ. SCHERZO