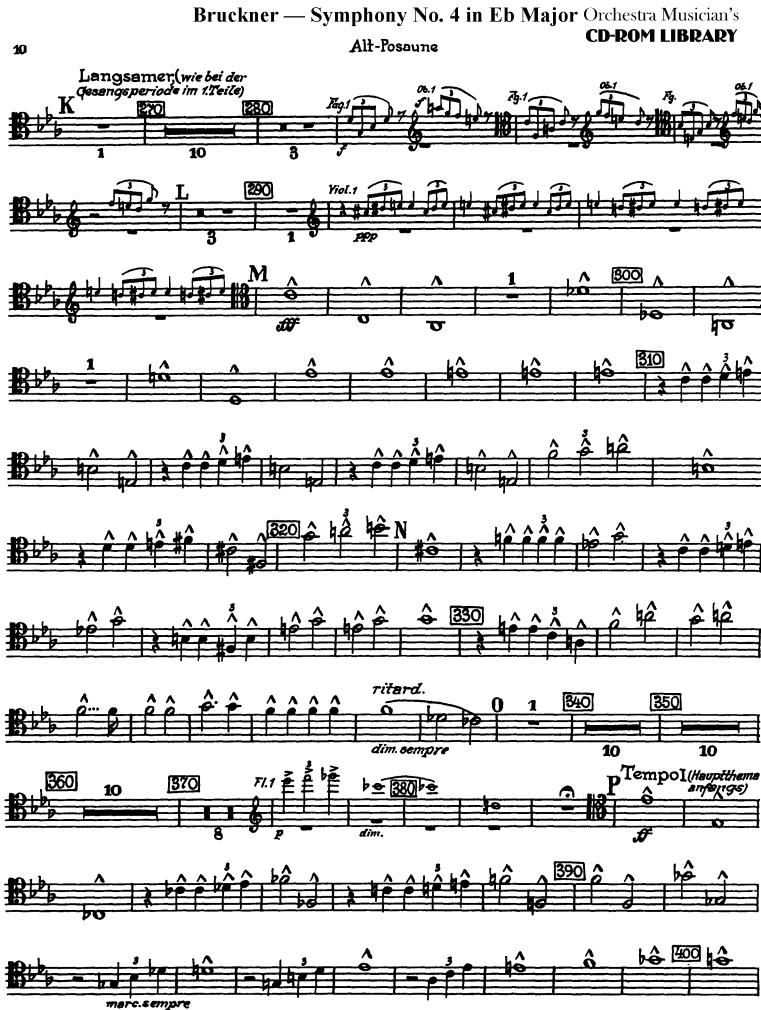

### Orchestra Musician's Bruckner — Symphony No. 4 in Eb Major **CD-ROM LIBRARY**

Alt-Posaune

10

莨

### Orchestra Musician's Bruckner — Symphony No. 4 in Eb Major CD-ROM LIBRARY

Alt-Posaune