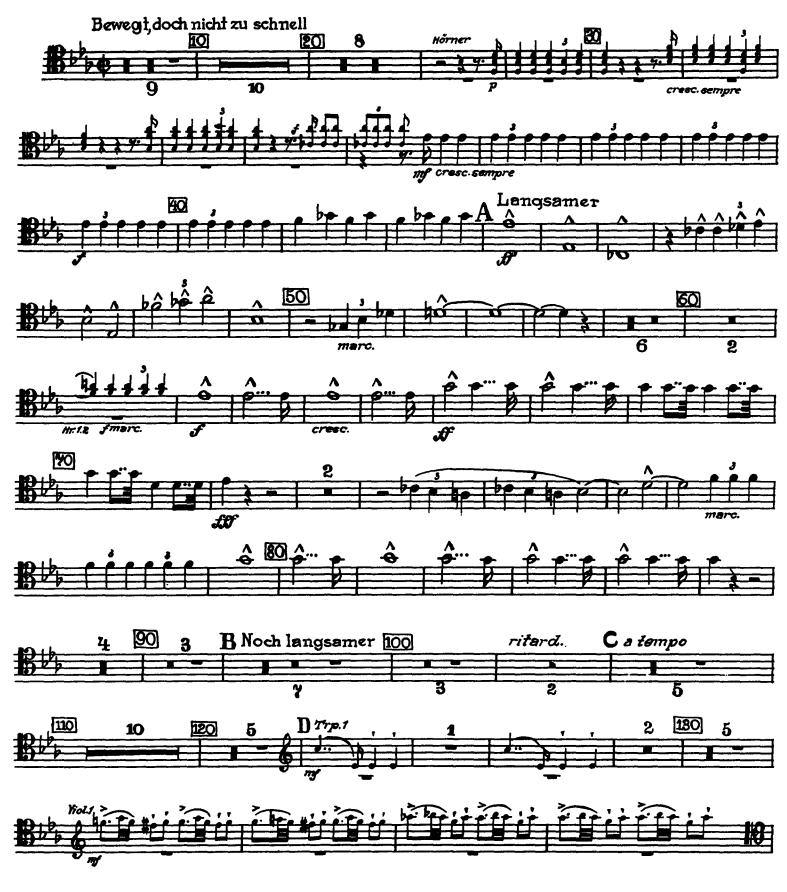

# Anton Bruckner Symphony No. 4 in Eb Major (Romantic)

1. SATZ

# Anton Bruckner Symphony No. 4 in Eb Major (Romantic)

# 1. SATZ

## Anton Bruckner Symphony No. 4 in Eb Major (Romantic)

1. SATZ