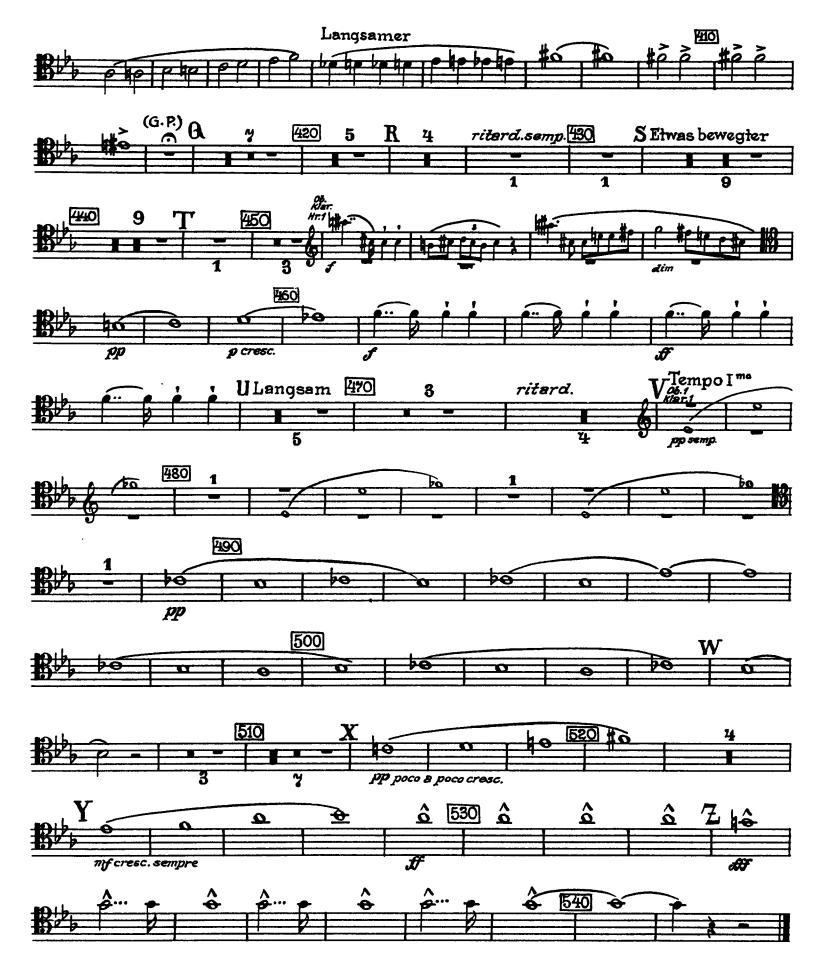

### Orchestra Musician's Bruckner — Symphony No. 4 in Eb Major **CD-ROM LIBRARY**

Alt-Posaune

10

莨

### Orchestra Musician's Bruckner — Symphony No. 4 in Eb Major CD-ROM LIBRARY

Alt-Posaune