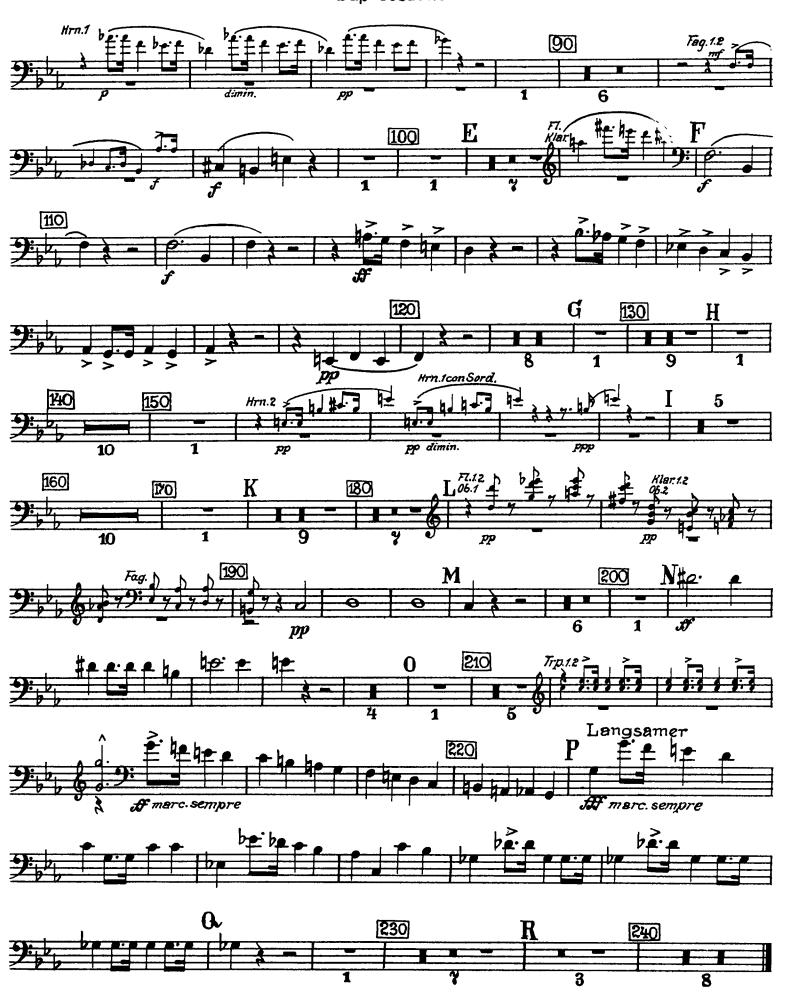

### Orchestra Musician's Bruckner — Symphony No. 4 in Eb Major CD-ROM LIBRARY

Bap-Posaune

### FINALE

### Orchestra Musician's Bruckner — Symphony No. 4 in Eb Major CD-ROM LIBRARY Βαβ-Ροsaune

9